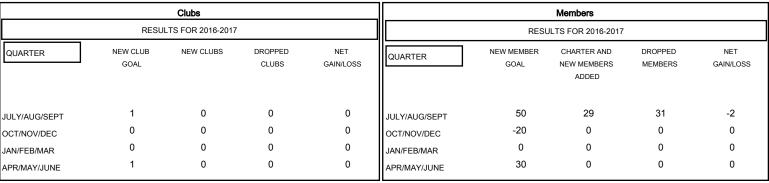

## GOALS AND ACTUAL NEW CLUBS CUMULATIVE

| DROPPED CLUBS: 0  DROPPED MEMBERS   |                    | 11 CLUBS OF 50 ADDED 1 OR MORE<br>NEW MEMBERS | GENDER DISTRIBL  MALE  FEMALE                              | 818 (69.74%)<br>355 (30.26%) |                   |
|-------------------------------------|--------------------|-----------------------------------------------|------------------------------------------------------------|------------------------------|-------------------|
| DECEASED CLUB CANCELLED OTHER TOTAL | 3<br>0<br>29<br>32 | CLICK HERE FOR HEALTH ASSESSMENT DATA         | FAMILY UNIT MEMBERS HEAD OF HOUSEHOLD NON-HEAD OF HOUSEHOL | D                            | 249<br>122<br>127 |