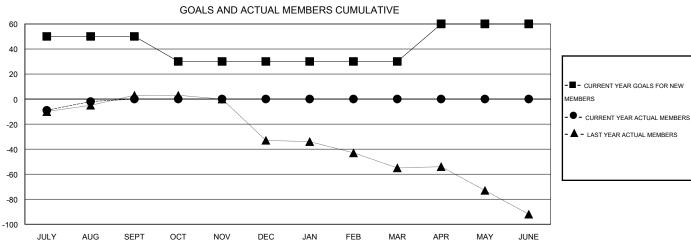

## GOALS AND ACTUAL NEW CLUBS CUMULATIVE

| DROPPED CLUBS: 0  DROPPED MEMBERS   |                    | 11 CLUBS OF 50 ADDED 1 OR MORE<br>NEW MEMBERS | GENDER DISTRIBL  MALE  FEMALE                              | 818 (69.74%)<br>355 (30.26%) |                   |
|-------------------------------------|--------------------|-----------------------------------------------|------------------------------------------------------------|------------------------------|-------------------|
| DECEASED CLUB CANCELLED OTHER TOTAL | 3<br>0<br>29<br>32 | CLICK HERE FOR HEALTH ASSESSMENT DATA         | FAMILY UNIT MEMBERS HEAD OF HOUSEHOLD NON-HEAD OF HOUSEHOL | D                            | 249<br>122<br>127 |